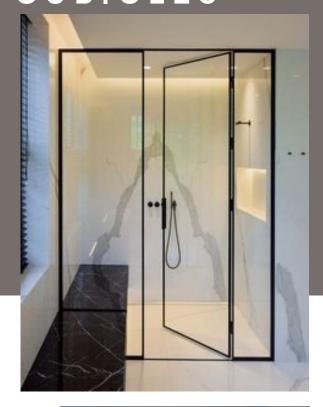

### SHOWER CUBICLES

Full-sized, top-notch, colorful shower cubicles that turn your shower time into a fabulous and luxurious adventure!

Kantics Interio

"Luxury is when it seems flawless"

top-notch designs and craftsmanship!