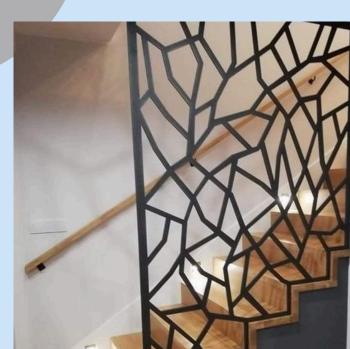

# Fender's [Railing]

– William Morris

Wall & Side Profiles

A design isn't finished until someone is using it. - Brenda Laurel

Metal Grills\_

"THE BEST ROOMS HAVE SOMETHING TO SAY ABOUT THE PEOPLE WHO LIVE IN THEM." - DAVID HICKS