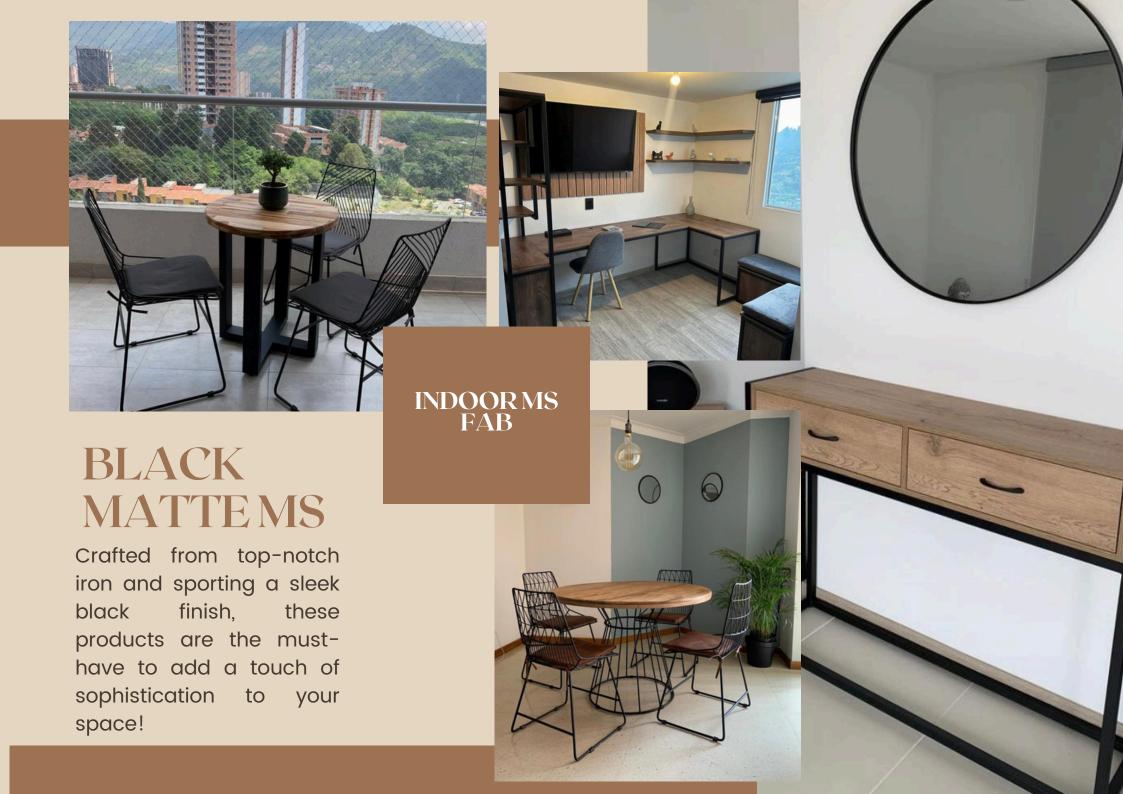

# CONSOLE TABLES

"I always put in one controversial item. It makes people talk."

Spruce up your place with our fancy console tables, chairs, and center tables to create a memory-filled haven!

Snazzy mirror frames with top-notch glass and materials to jazz up your space!