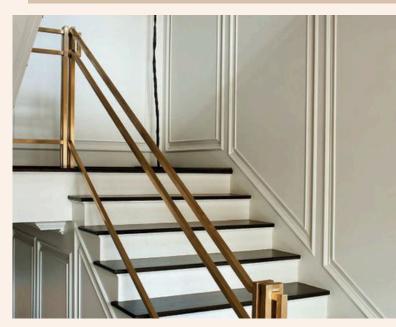

### Blaustrade

Our team manufactures balustrades according to your specifications and design preferences, utilizing specific metals such as brass, steel, and mild steel.