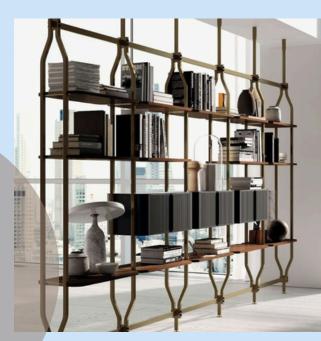

# CONSOLE TABLES

"I always put in one controversial item. It makes people talk."

Spruce up your place with our fancy console tables, chairs, and center tables to create a memory-filled haven!

Snazzy mirror frames with top-notch glass and materials to jazz up your space!