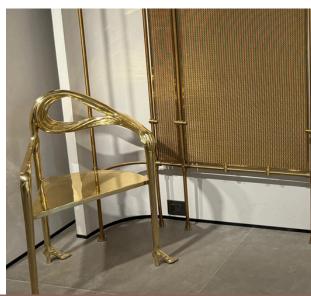

# CONSOLE TABLES

"I always put in one controversial item. It makes people talk."

Spruce up your place with our fancy console tables, chairs, and center tables to create a memory-filled haven!

Snazzy mirror frames with top-notch glass and materials to jazz up your space!

### BRASS ANTIQUES