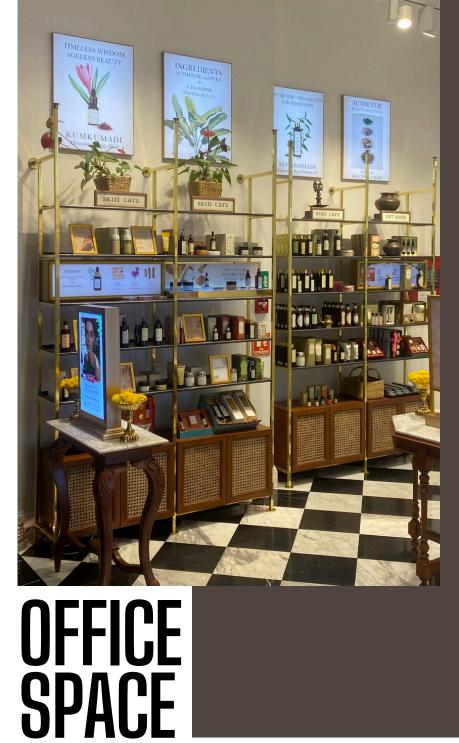

## Glass

Our glass railing comprises high-quality glass and is available in various styles such as patch fitting, top fitting, and many more.

Upgrade your workspace with our top-notch goodies and sprinkle in your dazzling ideas to create an out-of-this-world office ambiance!