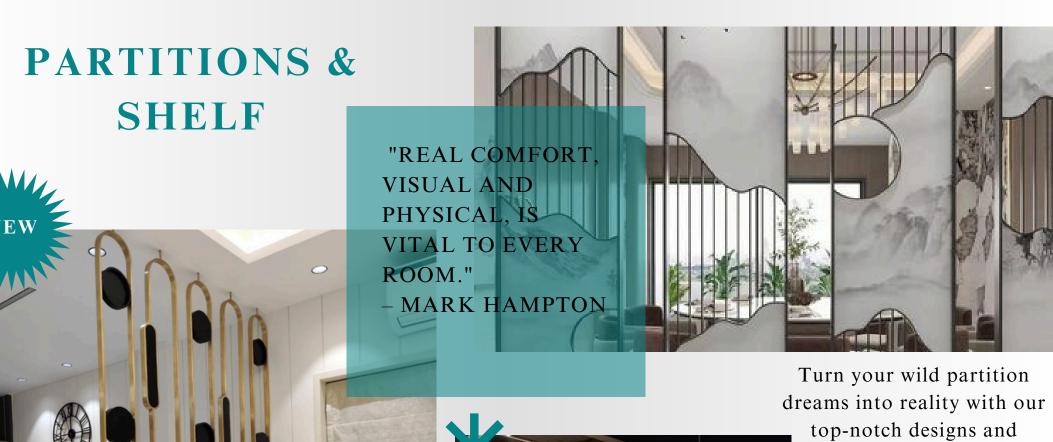

### SHOWER CUBICLES

Full-sized, top-notch, colorful shower cubicles that turn your shower time into a fabulous and luxurious adventure!

Kantics Interio

"Luxury is when it seems flawless"

top-notch designs and craftsmanship!

"Thinking about design is hard, but not thinking about it can be disastrous." - Ralph Caplan

Providing a sturdy leg-up for your precious belongings, these stands are your partners-in-crime for extending quality time and lifting up your surroundings!