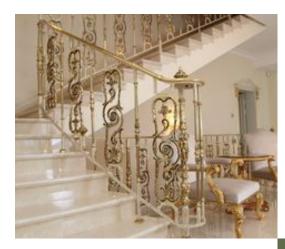

### Blaustrade

Our team manufactures balustrades according to your specifications and design preferences, utilizing specific metals such as brass, steel, and mild steel.

# Antique

This railing type comprises a specially designed system crafted from brass or PVD steel, enhancing the space with an aesthetic appeal and distinctive appearance.