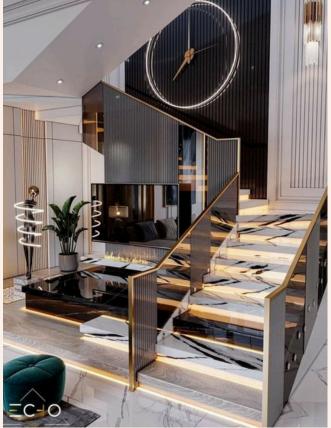

### Blaustrade

Our team manufactures balustrades according to your specifications and design preferences, utilizing specific metals such as brass, steel, and mild steel.