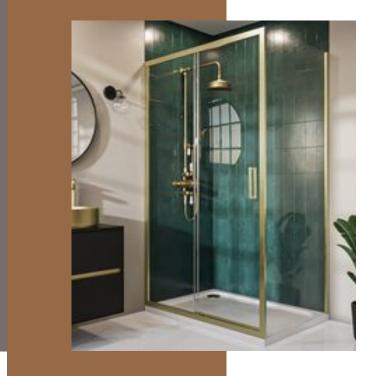

### SHOWER CUBICLES

Full-sized, top-notch, colorful shower cubicles that turn your shower time into a fabulous and luxurious adventure!

Kantics Interio

"Luxury is when it seems flawless"

top-notch designs and craftsmanship!