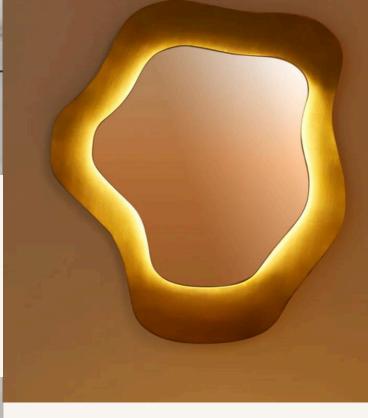

### Blaustrade

Our team manufactures balustrades according to your specifications and design preferences, utilizing specific metals such as brass, steel, and mild steel.

# Antique

This railing type comprises a specially designed system crafted from brass or PVD steel, enhancing the space with an aesthetic appeal and distinctive appearance.