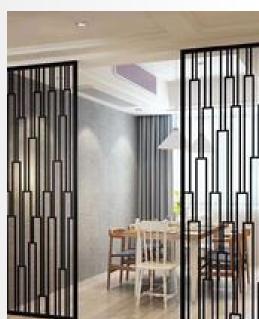

## Glass

Our glass railing comprises high-quality glass and is available in various styles such as patch fitting, top fitting, and many more.

Upgrade your workspace with our top-notch goodies and sprinkle in your dazzling ideas to create an out-of-this-world office ambiance!