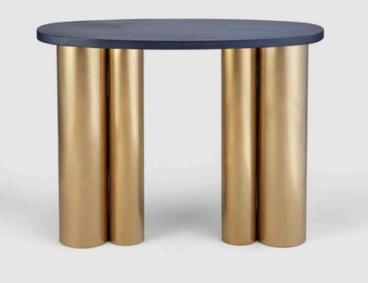

# CONSOLE TABLES

"I always put in one controversial item. It makes people talk."

Spruce up your place with our fancy console tables, chairs, and center tables to create a memory-filled haven!

Snazzy mirror frames with top-notch glass and materials to jazz up your space!