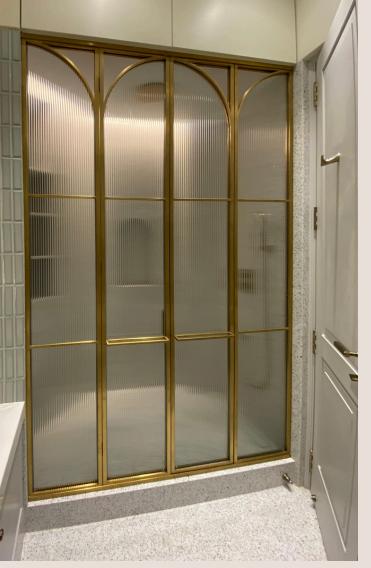

### SHOWER CUBICLES

Full-sized, top-notch, colorful shower cubicles that turn your shower time into a fabulous and luxurious adventure!

Kantics Interio

"Luxury is when it seems flawless"

top-notch designs and craftsmanship!