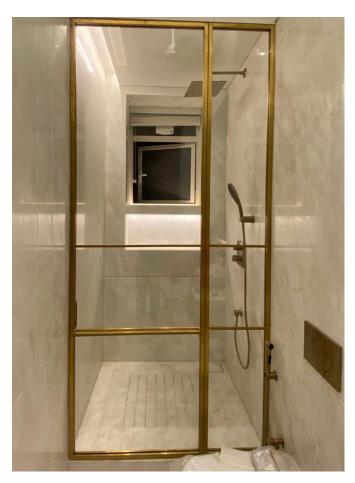

### SHOWER CUBICLES

Full-sized, top-notch, colorful shower cubicles that turn your shower time into a fabulous and luxurious adventure!

Kantics Interio

"Luxury is when it seems flawless"

top-notch designs and craftsmanship!