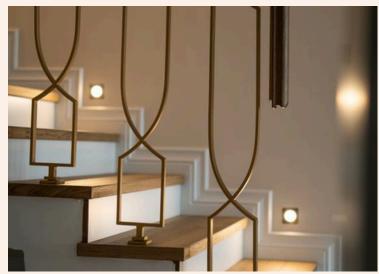

### Blaustrade

Our team manufactures balustrades according to your specifications and design preferences, utilizing specific metals such as brass, steel, and mild steel.