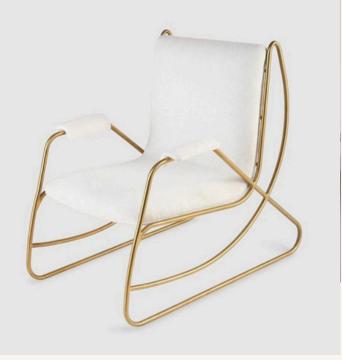

# CONSOLE TABLES

"I always put in one controversial item. It makes people talk."

Spruce up your place with our fancy console tables, chairs, and center tables to create a memory-filled haven!

Snazzy mirror frames with top-notch glass and materials to jazz up your space!