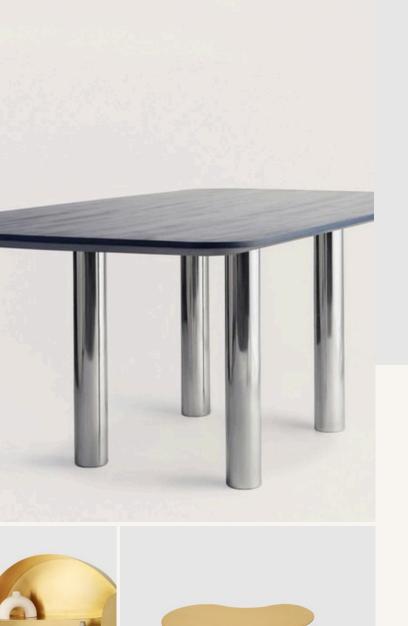

# CONSOLE TABLES

"I always put in one controversial item. It makes people talk."

Spruce up your place with our fancy console tables, chairs, and center tables to create a memory-filled haven!

Snazzy mirror frames with top-notch glass and materials to jazz up your space!