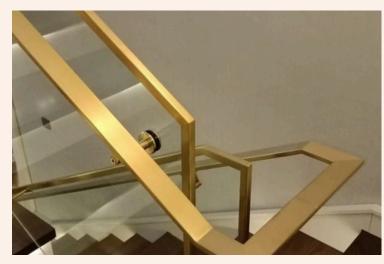

## Blaustrade

Our team manufactures balustrades according to your specifications and design preferences, utilizing specific metals such as brass, steel, and mild steel.