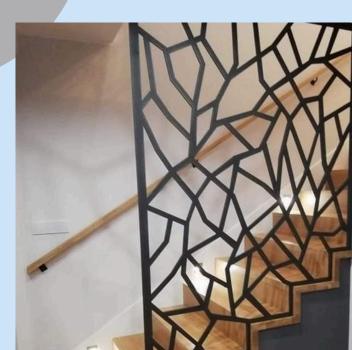

## Blaustrade

Our team manufactures balustrades according to your specifications and design preferences, utilizing specific metals such as brass, steel, and mild steel.

## Glass

Our glass railing comprises high-quality glass and is available in various styles such as patch fitting, top fitting, and many more.