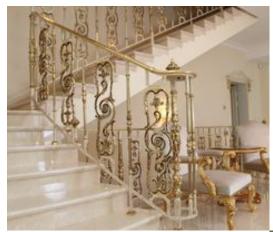

## Blaustrade

Our team manufactures balustrades according to your specifications and design preferences, utilizing specific metals such as brass, steel, and mild steel.

## Antique

This railing type comprises a specially designed system crafted from brass or PVD steel, enhancing the space with an aesthetic appeal and distinctive appearance.