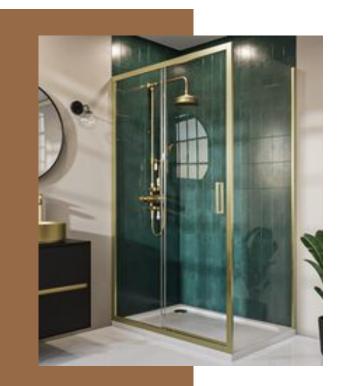

#### SHOWER CUBICLES

Full-sized, top-notch, colorful shower cubicles that turn your shower time into a fabulous and luxurious adventure!

"Luxury is when it seems flawless"