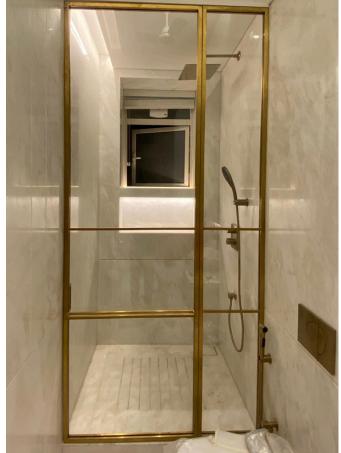

#### SHOWER CUBICLES

Full-sized, top-notch, colorful shower cubicles that turn your shower time into a fabulous and luxurious adventure!

"Luxury is when it seems flawless"