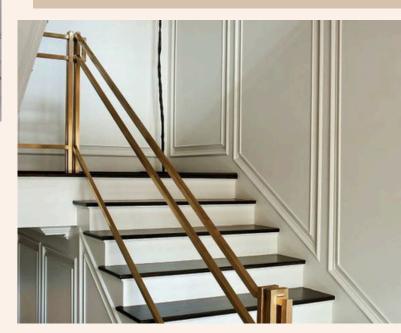

## Blaustrade

Our team manufactures balustrades according to your specifications and design preferences, utilizing specific metals such as brass, steel, and mild steel.

## Antique

This railing type comprises a specially designed system crafted from brass or PVD steel, enhancing the space with an aesthetic appeal and distinctive appearance.