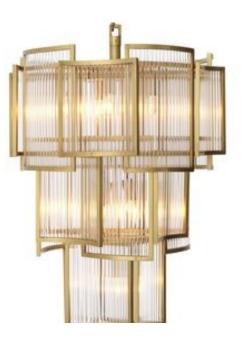

## Blaustrade

Our team manufactures balustrades according to your specifications and design preferences, utilizing specific metals such as brass, steel, and mild steel.

## Antique

This railing type comprises a specially designed system crafted from brass or PVD steel, enhancing the space with an aesthetic appeal and distinctive appearance.