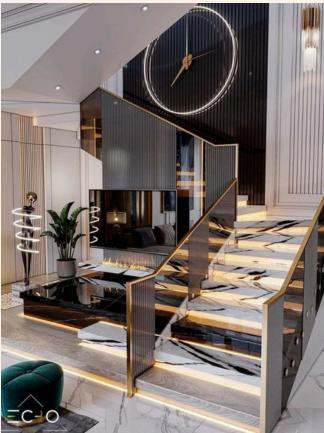

## Blaustrade

Our team manufactures balustrades according to your specifications and design preferences, utilizing specific metals such as brass, steel, and mild steel.