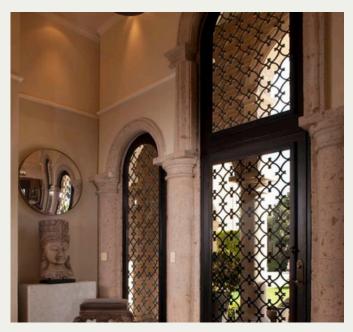

## Antique

This railing type comprises a specially designed system crafted from brass or PVD steel, enhancing the space with an aesthetic appeal and distinctive appearance.