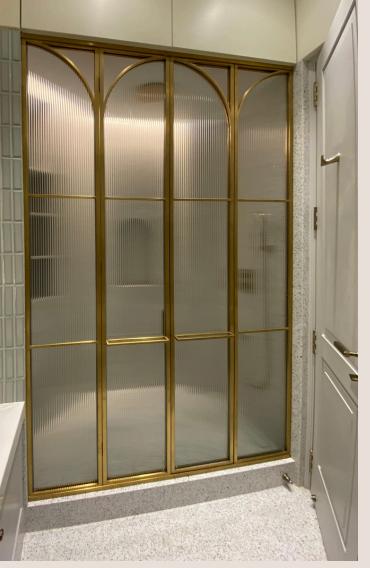

#### SHOWER CUBICLES

Full-sized, top-notch, colorful shower cubicles that turn your shower time into a fabulous and luxurious adventure!

"Luxury is when it seems flawless"