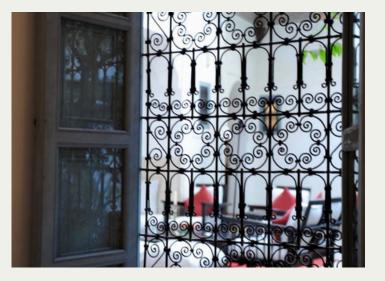

## Antique

This railing type comprises a specially designed system crafted from brass or PVD steel, enhancing the space with an aesthetic appeal and distinctive appearance.