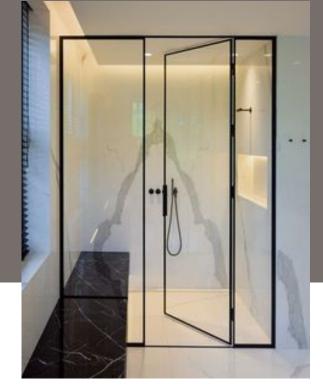

#### SHOWER CUBICLES

Full-sized, top-notch, colorful shower cubicles that turn your shower time into a fabulous and luxurious adventure!

"Luxury is when it seems flawless"