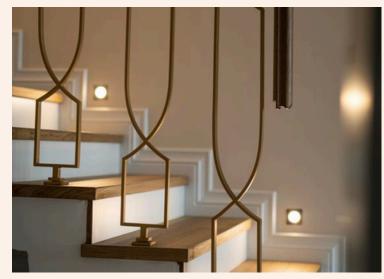

## Blaustrade

Our team manufactures balustrades according to your specifications and design preferences, utilizing specific metals such as brass, steel, and mild steel.

## Antique

This railing type comprises a specially designed system crafted from brass or PVD steel, enhancing the space with an aesthetic appeal and distinctive appearance.