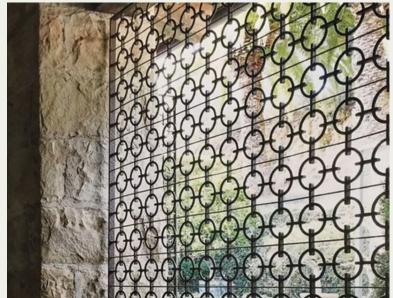

## Antique

This railing type comprises a specially designed system crafted from brass or PVD steel, enhancing the space with an aesthetic appeal and distinctive appearance.