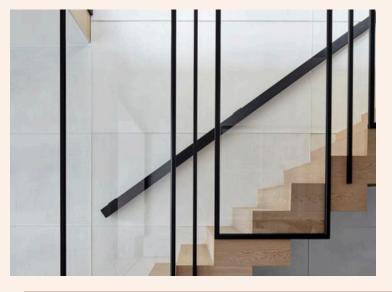

## Blaustrade

Our team manufactures balustrades according to your specifications and design preferences, utilizing specific metals such as brass, steel, and mild steel.